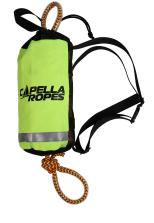

## Water Rescue Line WRL PRO

Combined from Polypropylene sheath and HMPE core gives the rope with superior strength and very low stretch. These characteristics enable the rope meet extreme conditions.

Construction: 16 strands braided.

Features: Light weight. Superior strength. Very low stretch. Floats in water.

Applications: Water rescue.

| Reference | Diameter<br>mm | Length<br>m | Breaking Load<br>kg |
|-----------|----------------|-------------|---------------------|
| 3557311   | 6              | 15          | 1400                |
| 3557312   | 8              | 15          | 1500                |
| 3557321   | 10             | 15          | 2200                |
| 3557322   | 6              | 100         | 1400                |
| 3557331   | 8              | 100         | 1500                |
| 3557332   | 10             | 100         | 2200                |