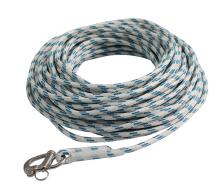

## **PHC-F**

24/32-plait braid rope made of 100% HT polyester, assembled with fixed snap shackle. Ready for use. Can be used for the main haul, jib halyard, boom lifts, down hauls and guy ropes.

Construction: 24/32-plait braid. 100% HT polyester.

Features: Ready for use. With fixed snap shackle. High strength. Good UV resistance. Extremely flexible and easy to handle.

Applications: Jib halyard, Boom lifts, Down hauls, Guy ropes.

| Reference | Diameter<br>mm | Length<br>m | Breaking Load<br>kg |
|-----------|----------------|-------------|---------------------|
| 3512111   | 8              | 30          | 1400                |
| 3512121   | 10             | 35          | 2000                |
| 3512131   | 12             | 40          | 2600                |