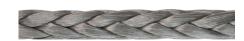

## S R12+

Perfect leech line for high-tech membrane sails. High breaking strength, light weight, resistance to abrasion, extremely low stretch and easy to splice.

Construction: Single braided. 12 strands treated Ralon $^{\text{TM}}$ .

Features: High breaking strength. Light weight. Resistance to abrasion. Extremely low stretch. Easy to splice. With treatment of HPS, UCS.

Applications: Leech Line.

| Reference | Diameter<br>mm | Length<br>m | Breaking Load<br>kg |
|-----------|----------------|-------------|---------------------|
| 3611112   | 2              | 200         | 450                 |
| 3611212   | 3              | 200         | 1150                |
| 3611312   | 4              | 200         | 1600                |
| 3611412   | 5              | 200         | 2800                |
| 3611512   | 6              | 200         | 4370                |
| 3611612   | 8              | 200         | 6800                |
| 3611712   | 10             | 200         | 11000               |